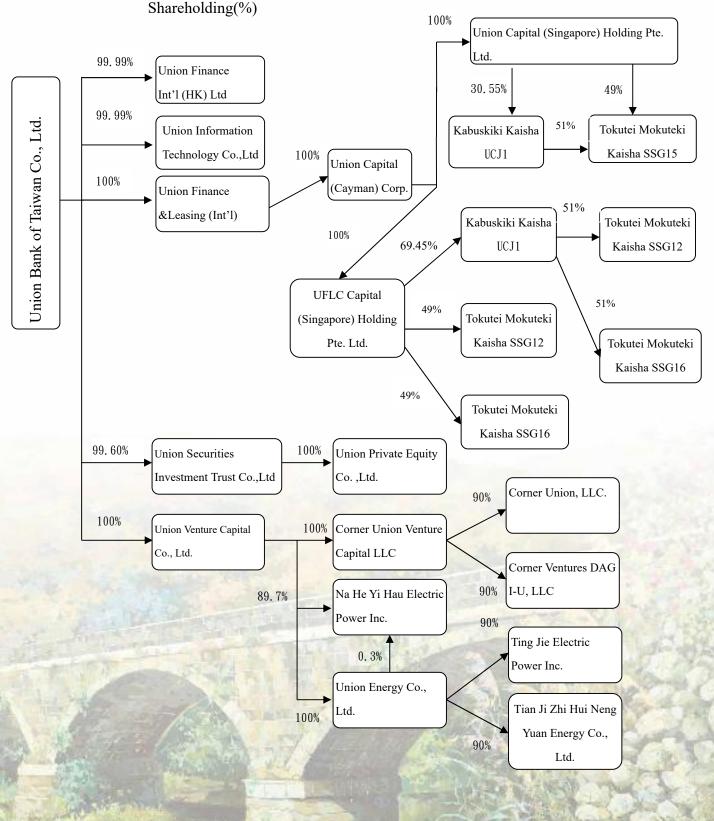

Date of Publication: May 2022 This Annual Report may be accessed on the Market Observation Post System (https://newmops.tse.com.tw) and on the Bank's Website (https://www.ubot.com.tw)

The English version of annual report is a brief translation and is not part of official document of the shareholder's meeting. The Chinese version shall prevail if there is any difference between these two.